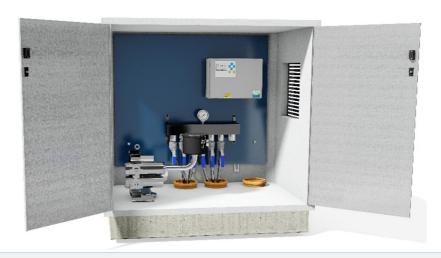

## Rural wastewater treatment BetoBox® - Technics Enclosure

Pre-casted concrete enclosure for **Plant control and equipment** 

## **Advantages**

- Flexible application enclosure for equipment and devices
- Pre-assembled sound insulation
- Weather protected working / storage of working equipment