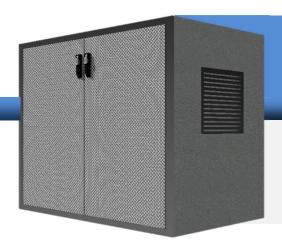

## Rural wastewater treatment BetoBox® - Technics Enclosure

Pre-casted concrete enclosure for **Plant control and equipment** 

## Attributes and characteristics

- Wall / floor and roof thickness: 50 mm
- Module jointless wet casted with closed floor
- Stainless steel doors with hand gear closure and bolting device
- Ventilation grid with insect screen